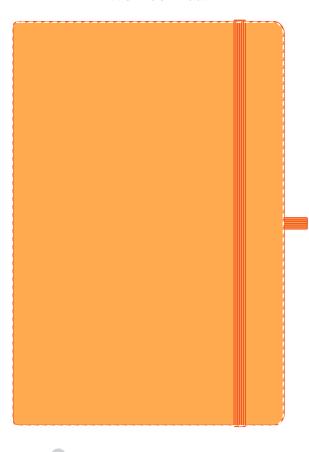

Your Ref: Quantity: Product Code: QS3345

Our Ref: Version: 1 Product Colour:NEON ORANGE

#### ARTWORK SCALE 50%

Product Image for visualisation - colours may vary